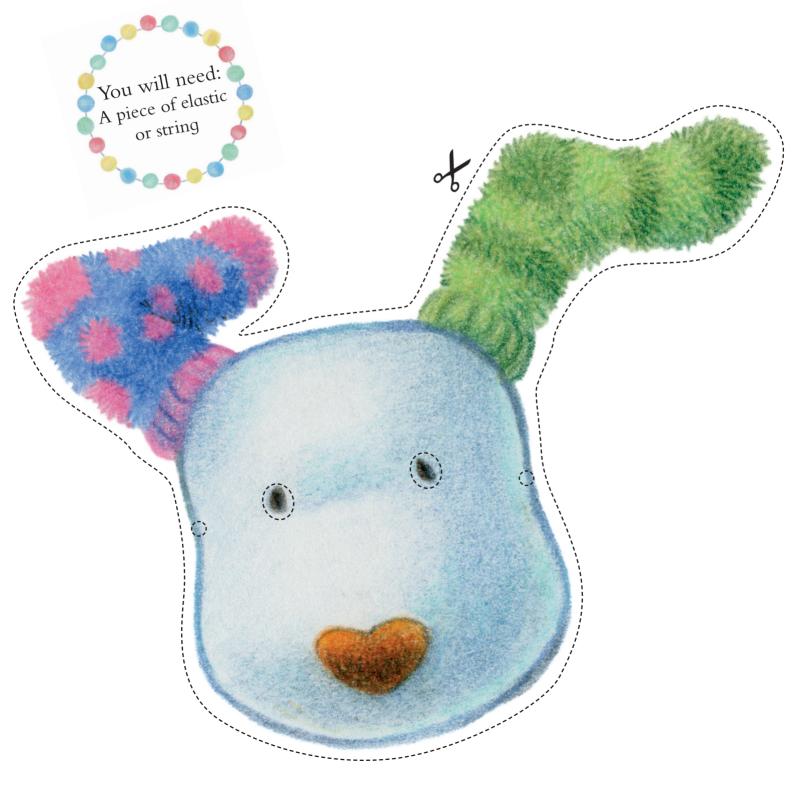

Join in the magical adventure of The Snowman<sup>™</sup> and The Snowdog! Use these adorable character masks to act out their story.

To assemble, carefully cut out the mask and each of the eyeholes of The Snowman and The Snowdog. Then cut out the holes in the sides of the masks and thread the elastic or string through the back of the mask and knot at each side.